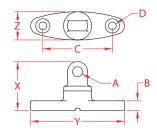

## **ANCHOR EYE, SWIVEL** 316 STAINLESS STEEL

Precision Cast

| ITEM       | A     | В     | С     | D     | FASTENER | <b>X</b><br>(height) | <b>Y</b><br>(length) | <b>Z</b><br>(width) | WT<br>(lb) | PACKAGING<br>TYPE | EACH<br>(qty) | INNER<br>(qty) | CARTON<br>(qty) | UPC          |
|------------|-------|-------|-------|-------|----------|----------------------|----------------------|---------------------|------------|-------------------|---------------|----------------|-----------------|--------------|
| S3701-0002 | 0.26" | 0.26" | 1.82" | 0.18" | #8       | 1.27"                | 2.45"                | 0.74"               | 0.14       | POLYBAG           | 1             | 5              | 200             | 791506057239 |

## NOTE:

THIS PART IS DESIGNED TO SWIVEL 360 DEGREES AND ALLOW 180 DEGREE ALIGNMENT OF ATTACHMENT. USE 2 #8 FASTENERS. WORKS WITH MOST WEBBING CLIPS SUCH AS S0221-SERIES, S0220-0025, S0211-0025AND "S" HOOKS. ALL DIMENSIONS ARE NOMINAL (+/- 3%) AND ARE SUBJECT TO CHANGE WITHOUT NOTICE.