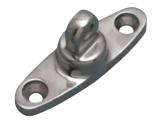

## **ANCHOR EYE, SWIVEL** 316 STAINLESS STEEL

Precision Cast

| ITEM       | A     | В     | С     | D     | FASTENER | <b>X</b><br>(height) | <b>Y</b><br>(length) | <b>Z</b><br>(width) | WT<br>(lb) | PACKAGING<br>TYPE | EACH<br>(qty) | INNER<br>(qty) | CARTON<br>(qty) | UPC          |
|------------|-------|-------|-------|-------|----------|----------------------|----------------------|---------------------|------------|-------------------|---------------|----------------|-----------------|--------------|
| S3701-0002 | 0.26" | 0.26" | 1.82" | 0.18" | #8       | 1.27"                | 2.45"                | 0.74"               | 0.14       | POLYBAG           | 1             | 5              | 200             | 791506057239 |

## NOTE:

THIS PART IS DESIGNED TO SWIVEL 360 DEGREES AND ALLOW 180 DEGREE ALIGNMENT OF ATTACHMENT. USE 2 #8 FASTENERS. WORKS WITH MOST WEBBING CLIPS SUCH AS S0221-SERIES, S0220-0025, S0211-0025AND "S" HOOKS. ALL DIMENSIONS ARE NOMINAL (+/- 3%) AND ARE SUBJECT TO CHANGE WITHOUT NOTICE.